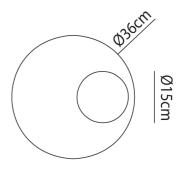

## **Product Dimensions**

| Weight      | 2.8kg |
|-------------|-------|
| Colour Temp | 3000K |
| IP Rating   | IP20  |
|             |       |

| Materials | Aluminium |
|-----------|-----------|
| Output    | 2151lm    |
| Dimming   | 1-10v     |
|           |           |