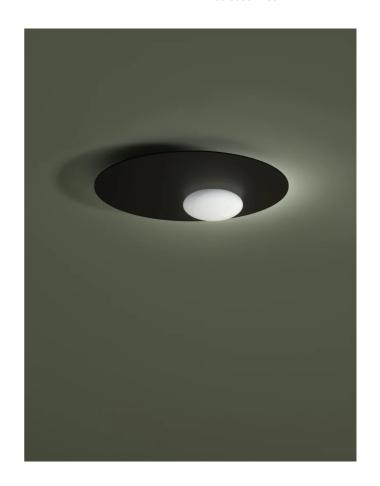

## Kwic Wall & Ceiling Light

by Serge & Robert Cornelissen

Kwic, designed by Serge and Robert Cornelissen, is a contemporary light fitting suitable for installation on ceiling or wall surfaces. A semi-spherical blown glass diffuser contains an integrated LED light source and overlaps - in a decentralized position - with a circular painted aluminium disk. Kwic embues a space with a powerful light which radiates from the opaline white diffuser, and a delicate glow that filters through the back of the frame. Depending on the location, Kwic can be a discreet presence or a point of focus in a room. Available in a variety of sizes and finishes.