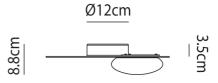

## **Product Dimensions**

| Weight      | 2.8kg |
|-------------|-------|
| Colour Temp | 3000K |
| IP Rating   | IP20  |
|             |       |

| Materials | Aluminium |
|-----------|-----------|
| Output    | 2151lm    |
| Dimming   | 1-10v     |
|           |           |