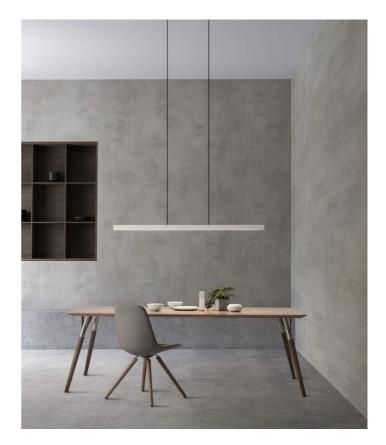

## Square Linear Pendant

## by Chao-Cheng Chen

The Square Pendant is simple yet sophisticated in both function and design. The minimalist linear lamp is controlled by touchless sensors located on one end of the fixture. Not only is there an ON/OFF and dimming function, but the Square also exhibits the ability to adjust color temperature in four flexible settings: 2700k, 3000k (default), 3400k, and 4000k. The Square features an integrated LED source with a Color Rendering Index of 98 for vivid and natural color environments. The versatile design makes the Square pendant suitable for work spaces to ambient settings. The exterior is available in Black or White finish, while the inner surface is finely coated in brushed gold.