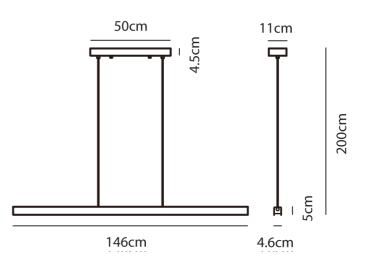

 Designer
 Chao-Cheng Chen

 Supplier
 Seed Design

 Country
 Taiwan

 SKU
 SE S/SQUARE/BLACK/SAND GOLD

 Finish
 Black

**Product Dimensions** 

| Weight      | 5kg                             | Materials | Aluminium | Source | 40W LED |
|-------------|---------------------------------|-----------|-----------|--------|---------|
| Colour Temp | 2700, 3000K, 3400K, or<br>4000K | Output    | 2300lm    | CRI    | 98      |