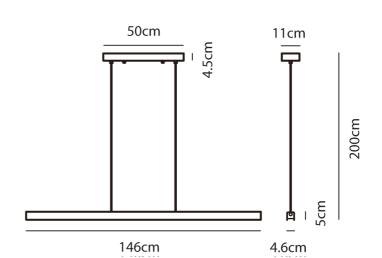

**Product Dimensions** 

| Weight      | 5kg                             | Materials | Aluminium | Source | 40W LED |
|-------------|---------------------------------|-----------|-----------|--------|---------|
| Colour Temp | 2700, 3000K, 3400K, or<br>4000K | Output    | 2300lm    | CRI    | 98      |