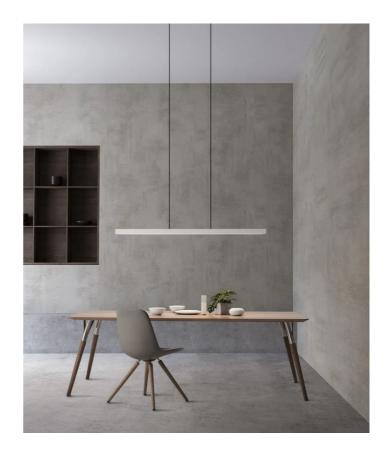

## **Square Linear Pendant**

by Chao-Cheng Chen

The Square Pendant is simple yet sophisticated in both function and design. The minimalist linear lamp is controlled by touchless sensors located on one end of the fixture. Not only is there an ON/OFF and dimming function, but the Square also exhibits the ability to adjust color temperature in four flexible settings: 2700k, 3000k (default), 3400k, and 4000k. The Square features an integrated LED source with a Color Rendering Index of 98 for vivid and natural color environments. The versatile design makes the Square pendant suitable for work spaces to ambient settings. The exterior is available in Black or White finish, while the inner surface is finely coated in brushed gold.