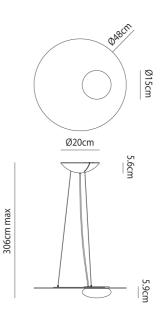

Serge & Robert Cornelissen

AX S/KWIC/48/BLACK

Axo Light

Italy

Black

48

Product Dimensions

| Weight      | 4kg   |
|-------------|-------|
| Colour Temp | 3000K |
| IP Rating   | IP20  |

| Materials | Aluminium |
|-----------|-----------|
| Output    | 2151lm    |
| Dimming   | 1-10v     |

| Source | 18W LED |
|--------|---------|
| CRI    | 90      |
|        |         |