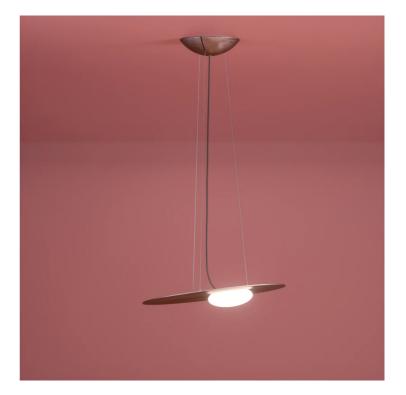

Kwic, designed by Serge and Robert Cornelissen, is a pendant light with a minimalist contemporary design. A semispherical blown glass diffuser contains an integrated LED light source and overlaps - in a decentralized position - with a circular painted aluminium disk. Kwic embues a space with a powerful light which radiates from the opaline white diffuser, and a delicate glow that filters through the back of the frame. Depending on the location, Kwic can be a discreet presence or a point of focus in a room. Available in a variety of sizes and finishes.