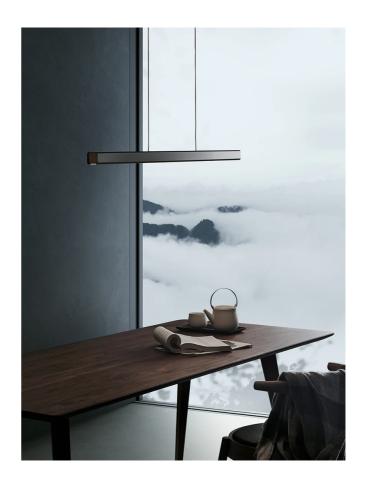

## Mumu Pendant

by Keng Dian Kuo

The MUMU Pendant combines a linear metal body with natural wooden accents for clean contemporary aesthetic. MUMU minimal aesthetic is well suited for modern spaces. Available in two sizes and two finishes: matt white with beech end-caps or matt black with walnut end-caps.