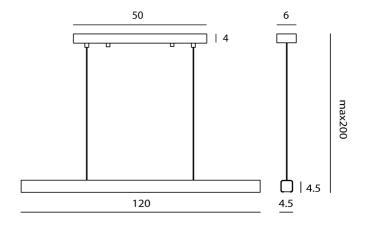

## **Product Dimensions**

| Materials | Aluminium | Source | 32W LED | Colour Temp | 3000K |
|-----------|-----------|--------|---------|-------------|-------|
| Output    | 1920lm    | CRI    | 90      | Dimming     | PHASE |