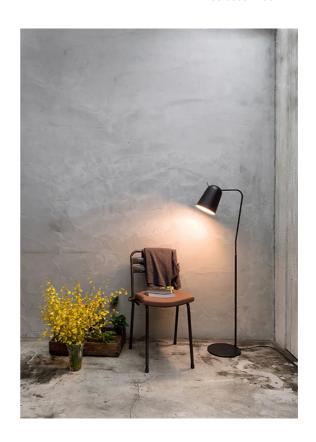

## Dodo Floor Lamp

by

Drawing from fond memories of the character in the Alice in the Wonderland fairytale, the Dodo floor lamp's appearance is playful yet elegant. Equipped with a dip switch and adjustable shade, the Dodo will light up a courage and adventurous mind. Available in all matte black or gloss white with a brass stem.