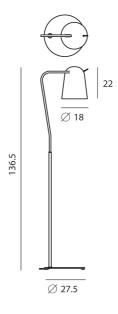

## **Product Dimensions**

| Materials | Steel | Source | 1 x E27 42W (Max) |
|-----------|-------|--------|-------------------|
|           |       |        |                   |