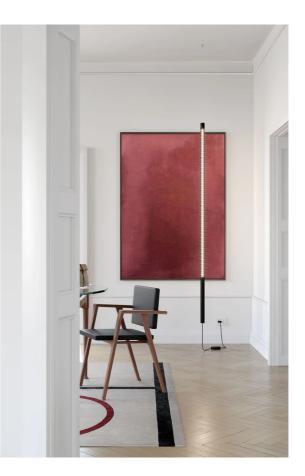

## Squiggle H12 Pendant

by Paolo Rizzatto

Inspired by the "Neon structure" by Lucio Fontana for the 9th Triennale of Milan, Squiggle is a suspended tubular exoskeleton which contains an LED strip. A sequence of irregular hexagonshaped holes allow light to escape the metal structure, generating varying geometrical shapes: broken curved lines, the infinity symbol, and concentric rings of various sizes.