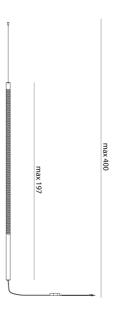

## **Product Dimensions**

| Weight      | 4.3kg | Materials | Metal       | Source | 34W LED |
|-------------|-------|-----------|-------------|--------|---------|
| Colour Temp | 2700K | Output    | 2400lm      | CRI    | 90      |
| IP Rating   | IP20  | Dimming   | Foot dimmer |        |         |