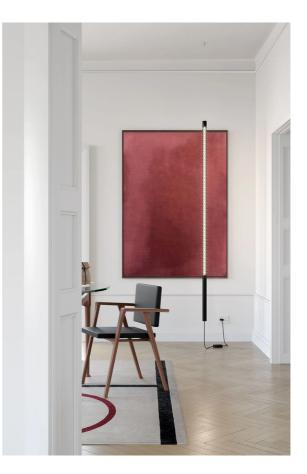

## Squiggle H12 Pendant

by Paolo Rizzatto

Inspired by the "Neon structure" by Lucio Fontana for the 9th Triennale of Milan, Squiggle is a suspended tubular exoskeleton containing an LED strip up to 6m long. A sequence of irregular hexagon-shaped holes allow light to escape the metal structure, projecting a complex array of geometric patterns, including broken curved lines and concentric rings. Squiggle comes in a wide range of designs and sizes to suit a myriad of installation possibilities, with all versions available in matt gold, black or white finish. Made in Italy.