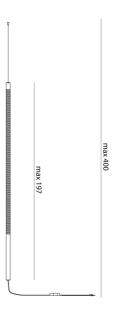

## **Product Dimensions**

| Weight      | 4.3kg | Materials | Metal       | Source | 34W LED |
|-------------|-------|-----------|-------------|--------|---------|
| Colour Temp | 3000К | Output    | 2400lm      | CRI    | 90      |
| IP Rating   | IP20  | Dimming   | Foot dimmer |        |         |