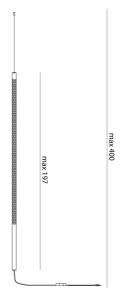

## Squiggle H12 Pendant

by Paolo Rizzatto

Inspired by the "Neon structure" by Lucio Fontana for the 9th Triennale of Milan, Squiggle is a suspended tubular exoskeleton containing an LED strip up to 6m long. A sequence of irregular hexagon-shaped holes allow light to escape the metal structure, projecting a complex array of geometric patterns, including broken curved lines and concentric rings. Squiggle comes in a wide range of designs and sizes to suit a myriad of installation possibilities, with all versions available in matt gold, black or white finish. Made in Italy.

## Product Dimensions

| Weight      | 4.3kg | Materials | Metal       |
|-------------|-------|-----------|-------------|
| Colour Temp | 2700K | Output    | 2400lm      |
| IP Rating   | IP20  | Dimming   | Foot dimmer |