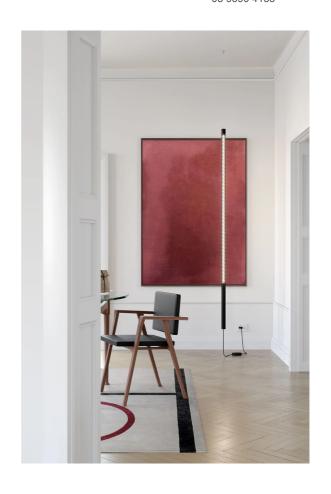

## Squiggle H12 Pendant

by Paolo Rizzatto

Inspired by the "Neon structure" by Lucio Fontana for the 9th Triennale of Milan, Squiggle is a suspended tubular exoskeleton containing an LED strip up to 6m long. A sequence of irregular hexagon-shaped holes allow light to escape the metal structure, projecting a complex array of geometric patterns, including broken curved lines and concentric rings. Squiggle comes in a wide range of designs and sizes to suit a myriad of installation possibilities, with all versions available in matt gold, black or white finish. Made in Italy.