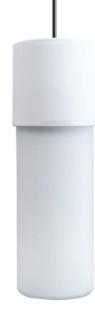

## T1 Single Pendant

by

Inspired by classic tube lamps, the T1 Pendant light features a simple design with an in-built LED source. Aluminium base with a frosted glass diffuser, producing a soft, even illumination within a space. Available in white finish. Dimmable.