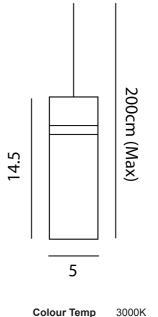

## Supplier Seed Design Country Taiwan SKU SE S/T1/P1/WH Finish White

| Materials | Aluminium | Source | 5W LED | Colour Temp | 3000K        |
|-----------|-----------|--------|--------|-------------|--------------|
| Output    | 451lm     | CRI    | 90     | Dimming     | Non-Dimmable |