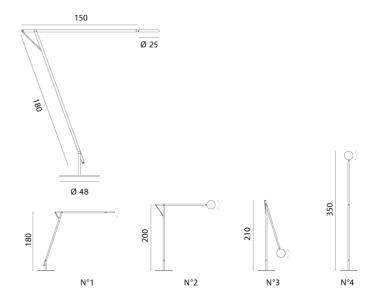

## String XL Floor Lamp

by Dante Donegani and Giovanni Lauda

String XL is a large LED floor lamp designed to illuminate an area from above. The aluminium structure is supported by a base with cast-iron ballast with a coloured elastic cord that compensates the movements. A touch dimmer is built into the lower arm and the head, which features a polycarbonate diffuser, shields the direct light of the LEDs and is adjustable. The adjustability and size of the String XL is ideal for indirect lighting over a corner of the sofa, dining table, or study area. Available in black or white finish with black, orange or silver textile cable.

## Product Dimensions

| Weight      | 6.4kg        |
|-------------|--------------|
| Colour Temp | 2700K        |
| Dimming     | Touch dimmer |
|             |              |

| Materials | Aluminium |
|-----------|-----------|
| Output    | 3100lm    |