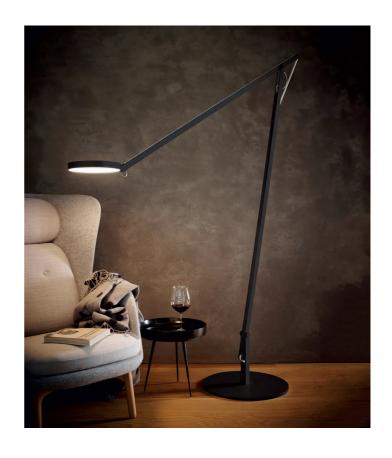

## String XL Floor Lamp

by Dante Donegani and Giovanni Lauda

String XL is a large LED floor lamp designed to illuminate an area from above. The aluminium structure is supported by a base with cast-iron ballast with a coloured elastic cord that compensates the movements. A touch dimmer is built into the lower arm and the head, which features a polycarbonate diffuser, shields the direct light of the LEDs and is adjustable. The adjustability and size of the String XL is ideal for indirect lighting over a corner of the sofa, dining table, or study area. Available in black or white finish with black, orange or silver textile cable.