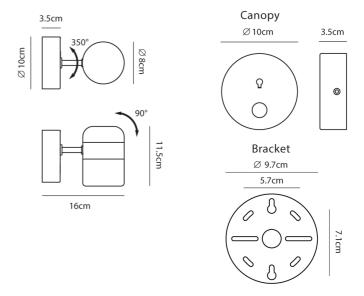

## **Product Dimensions**

| Weight      | 1.2kg        | Materials |
|-------------|--------------|-----------|
| Colour Temp | 3000K        | Output    |
| Dimming     | Touch dimmer |           |

| Materials | Frosted glass, steel | Source | 6W LED |
|-----------|----------------------|--------|--------|
| Output    | 280lm                | CRI    | 90     |