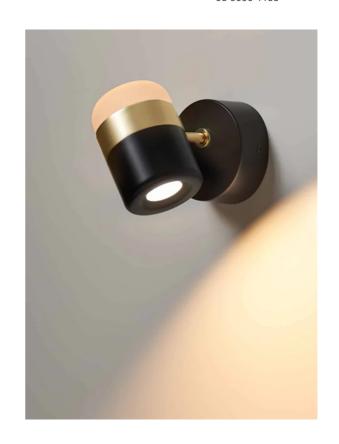

## Ling Wall Light

by Hui Lun Li

The Ling Wall Light is inspired by the iconic patterned metalfences which were constructed around balconies and windows in early Taiwan. Interior reflectors soften the embedded LED light source for ambient illumination, with built-in touch dimmer and adjustable shade for added versatility. Available in black or white finish with sandy gold metal and frosted white glass.

| Designer | Hui Lun Li           |
|----------|----------------------|
| Supplier | Seed Design          |
| Country  | Taiwan               |
| SKU      | SE A/LING/BLACK/GOLD |
| Finish   | Black & Sand Gold    |