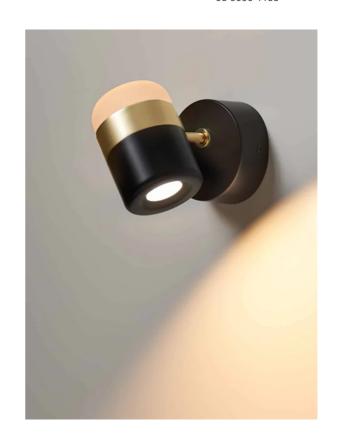

## Ling Wall Light

by Hui Lun Li

The Ling Wall Light is inspired by the iconic patterned metalfences which were constructed around balconies and windows in early Taiwan. Interior reflectors soften the embedded LED light source for ambient illumination, with built-in touch dimmer and adjustable shade for added versatility. Available in black or white finish with sandy gold metal and frosted white glass.