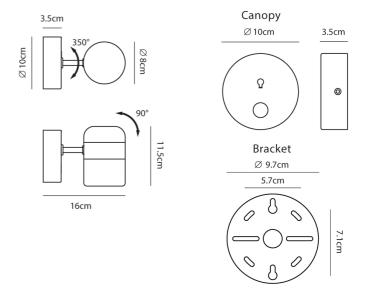

## **Product Dimensions**

| Weight      | 1.2kg        | Materials | Frosted glass, steel | Source | 6W LED |
|-------------|--------------|-----------|----------------------|--------|--------|
| Colour Temp | 3000K        | Output    | 280lm                | CRI    | 90     |
| Dimming     | Touch dimmer |           |                      |        |        |