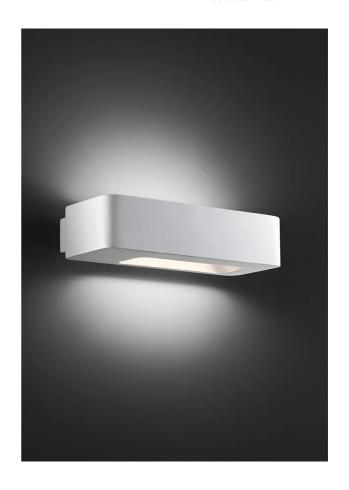

## Lingotto Wall Light

by Marco Pagnoncelli

The stylish and sophisticated Lingotto wall light by Icone Luce provides indirect light upwards and downwards. Extruded aluminium construction available in white finish. Made in Italy.