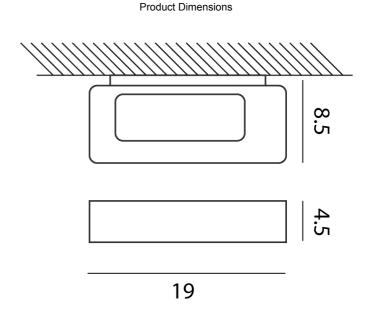

## Lingotto Wall Light

by Marco Pagnoncelli

The stylish and sophisticated Lingotto wall light by Icone Luce provides indirect light upwards and downwards. Extruded aluminium construction available in white finish. Made in Italy.