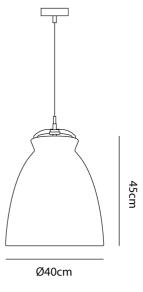

## Studio Italia

Trade Warehouse

12 Thomas St, Yarraville VIC 3013 info@studioitalia.com.au 03 9690 4155

SE S/SIDRA/BK

## Sidra Pendant

by

The Sidra Pendant features a minimalist modern design for contemporary spaces. An adjustable claw at the end of the drop cord makes for easy installation. The claw also assists in maintaining stability and symmetry while the pendant is mounted. Available in gloss black.



| Supplier | Seed Design   |
|----------|---------------|
| Country  | Taiwan        |
| SKU      | SE S/SIDRA/BK |
| Finish   | Black         |

## **Product Dimensions**



Source 1 x E27 100W Dimming Dependent on globe