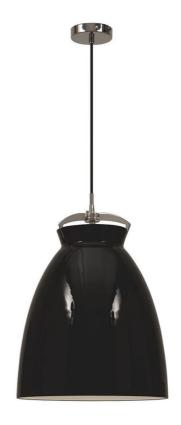

## Sidra Pendant

by

The Sidra Pendant features a minimalist modern design for contemporary spaces. An adjustable claw at the end of the drop cord makes for easy installation. The claw also assists in maintaining stability and symmetry while the pendant is mounted. Available in gloss black.