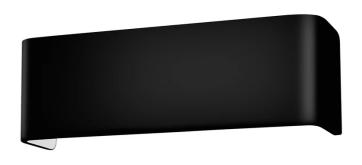

## **Brooks Wall Light**

by

Brooks is a wall mounted light fixture with a clean modern design. Made of aluminium and equipped with a 12W LED with indirect illumination. Dimmable. Shade available in black or white finish with white mounting bracket. French designed.