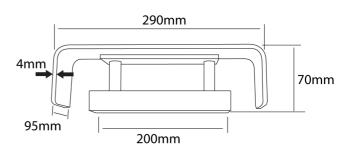

## Product Dimensions

| Materials | Aluminium + Steel | Source | 12W LED | Colour Temp | 3000K    |
|-----------|-------------------|--------|---------|-------------|----------|
| Output    | 880lm             | CRI    | 90      | Emission    | Indirect |
| Dimming   | PHASE             |        |         |             |          |