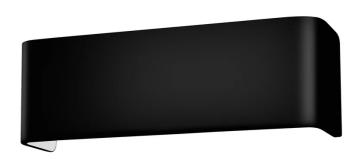

## **Brooks Wall Light**

by

Brooks is a wall mounted light fixture with a clean modern design. Made of aluminium and equipped with a 12W LED with indirect illumination. Dimmable. Shade available in black or white finish with white mounting bracket. French designed.