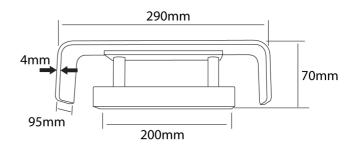

## Product Dimensions

| Materials | Aluminium + Steel | Source | 12W LED                                                        | Colour Temp | 3000K    |
|-----------|-------------------|--------|----------------------------------------------------------------|-------------|----------|
| Output    | 880lm             | CRI    | 90                                                             | Emission    | Indirect |
| Dimming   | PHASE             | Notes  | Black finish on shade exterior, white finish on shade interior |             |          |