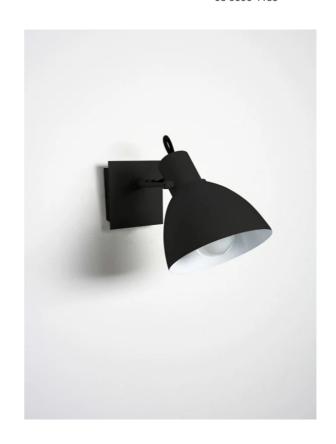

## Conrad Wall Light

by Chao-Cheng Chen

The CONRAD utilizes a vintage style with contemporary sensibilities. The specially designed fish-bone structure enhances balance and allows rotation of the lampshade. Ideal for commercial or residential applications. Available in black finish.

## **Product Dimensions**

| Designer | Chao-Cheng Chen   |
|----------|-------------------|
| Supplier | Seed Design       |
| Country  | Taiwan            |
| SKU      | SE A/CONRAD/BLACK |
| Finish   | Black             |