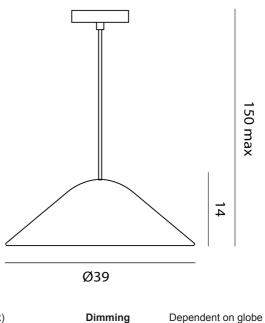

**Product Dimensions** 

| Designer | Chao-Cheng Chen |
|----------|-----------------|
| Supplier | Seed Design     |
| Country  | Taiwan          |
| SKU      | SE S/DAMO/BLACK |
| Finish   | Black           |
|          |                 |

Materials

Glass

Source

2 x E27 40W (Max)

Dependent on globe

Trade Warehouse

12 Thomas St, Yarraville VIC 3013 info@studioitalia.com.au 03 9690 4155