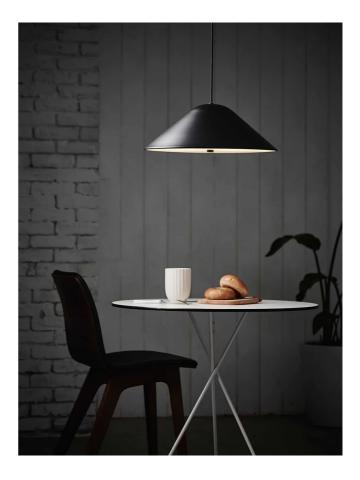

## **Damo Pendant**

by Chao-Cheng Chen

A legendary wise man named Bodhidharma embarked on a nine year quest to uncover the truth to Buddhism. He was so strongminded that nothing could challenge his determination. In reverence to the legendary sage, SEED Design demonstrate his dynamic spirit and unwavering attitude in the DAMO pendant. DAMO not only creates a sense of serenity, it also instills utmost vitality through its brightness, clarifying your innermost thoughts when needed.