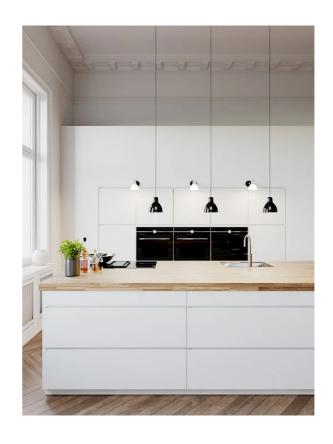

## Luxy Glam Pendant

by Dante Donegani and Giovanni Lauda

A continuation of the Luxy range from Rotaliana, the Luxy Glam Pendant offers a classic inspired form in a contemporary finish. The use of a gloss finished diffuser gives both direct and diffused light. Available in metalic black frame with gloss white, smoke, copper or gold shade. Made in Italy.