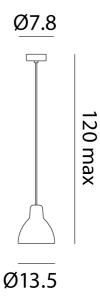

## **Product Dimensions**

| Weight    | 1.85kg | Materials | Glass              |
|-----------|--------|-----------|--------------------|
| IP Rating | IP20   | Dimming   | Dependent on globe |

Source 1 x E14 10W (Max)