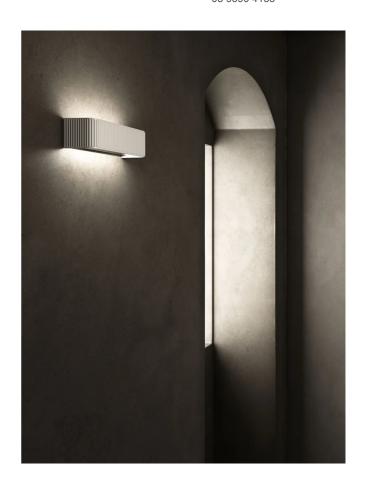

## **Dresscode Wall Light**

by

Dresscode is a technical wall light with an elegant "dress". The shade is made of extruded aluminum and evokes the shape of a half lampshade made of pleated and hemmed fabric. The wall-mounted lamp diffuses light upwards and downwards via a dimmable LED source. Available in two size options in a variety of finishes.