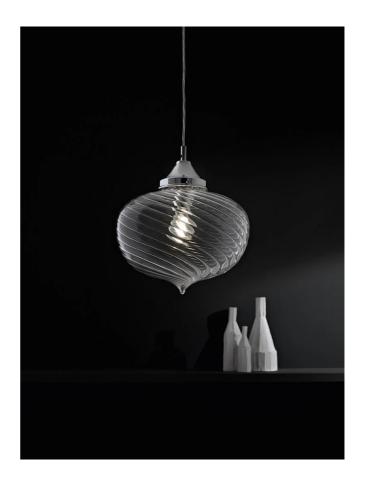

## Arabesque Pendant

by

Arabesque is a collection of mouth blown glass pendant lights from Cangini & Tucci. The Arabesque come in a variety of sizes and colours, with smooth or ribbed finish. These different combinations suit a variety of interior styles and are beautiful when clustered together, creating a striking impression.

| Supplier | Cangini & Tucci      |
|----------|----------------------|
| Country  | Italy                |
| SKU      | CT S/ARABESQUE/ST/AM |
| Finish   | Amber                |
| Surface  | Ribbed               |
| Size     | Small                |
|          |                      |