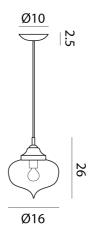

## **Product Dimensions**

| Weight    | 0.6kg | Materials | Blown Glass        |
|-----------|-------|-----------|--------------------|
| IP Rating | IP20  | Dimming   | Dependent on globe |

Source 1 x E14 60W (Max)