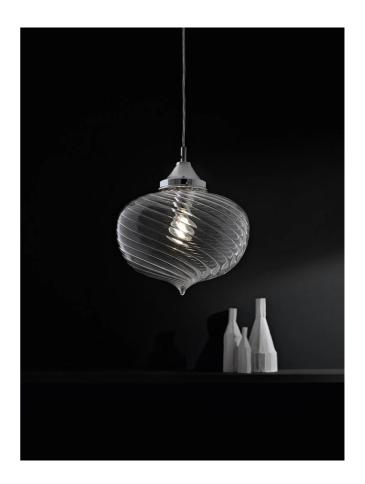

## Arabesque Pendant

by

Arabesque is a collection of mouth blown glass pendant lights from Cangini & Tucci. The Arabesque come in a variety of sizes and colours, with smooth or ribbed finish. These different combinations suit a variety of interior styles and are beautiful when clustered together, creating a striking impression.

| Supplier | Cangini & Tucci        |
|----------|------------------------|
| Country  | Italy                  |
| SKU      | CT S/ARABESQUE/SKYBLUE |
| Finish   | Sky Blue               |
| Surface  | Smooth                 |
| Size     | Small                  |
|          |                        |