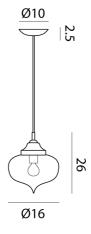

## **Product Dimensions**

| Weight    | 0.6kg | Materials | Blown Glass        |
|-----------|-------|-----------|--------------------|
| IP Rating | IP20  | Dimming   | Dependent on globe |

Source 1 x E14 60W (Max)