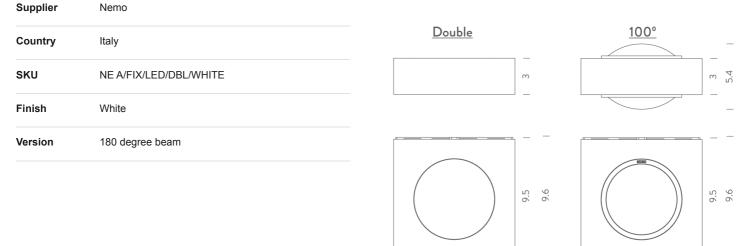

## Studio Italia

NE A/FIX/LED/DBL/WHITE

## **Product Dimensions**

10

| Materials | Aluminium | Source  | 2 x 6W LED | Colour Temp | 2700K                    |
|-----------|-----------|---------|------------|-------------|--------------------------|
| Output    | 2x380lm   | CRI     | 85         | Emission    | up+down, 180 degree beam |
| IP Rating | IP20      | Dimming | TRIAC      |             |                          |