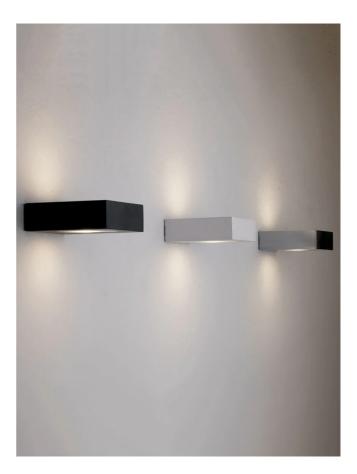

## Fix Wall Light

by

Fix is an LED all light in die-cast aluminium with a minimalist design. Available with double up and down emission with indirect and diffused light in 100 or 180 degree beam. Dimmable TRIAC. Available in painted white, black and gold, burnished gold.