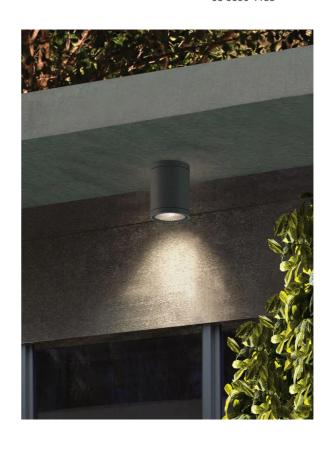

## Moby Outdoor Ceiling Light

by

Moby is a simple modern outdoor ceiling light with a built in LED. IP65 rating for outdoor applications. Aluminium body with anticorrosive coating. Moby is available with a 9W or 12W LED with 35 degree or 55 degree beam angle. 12W version includes mounting ring for flush installation. Available in white or anthracite finish. French designed.