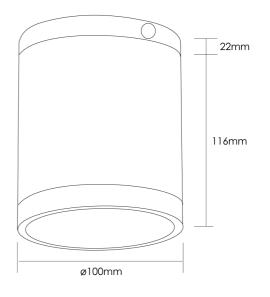

## **Product Dimensions**

| Materials | Aluminium   | Source  | 12W LED |
|-----------|-------------|---------|---------|
| Output    | 1200lm      | CRI     | 80      |
| IP Rating | IP65 / IK06 | Dimming | PHASE   |