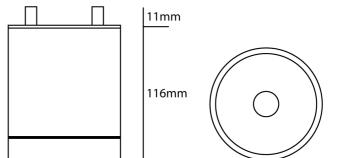

Ø100mm

**Product Dimensions** 

| Materials | Aluminium | Source | 9W Sharp LED | Colour Temp | 3000K          |
|-----------|-----------|--------|--------------|-------------|----------------|
| Output    | 850lm     | CRI    | 80           | Emission    | 55 degree beam |
| IP Rating | IP65      |        |              |             |                |

Ø100mm