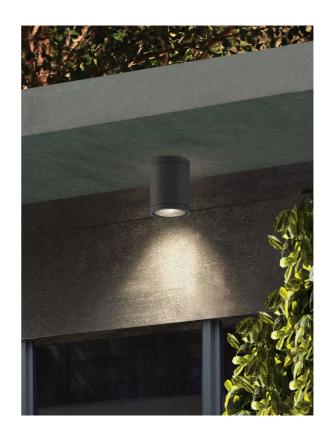

## Moby Outdoor Ceiling Light

by

Moby is a simple modern outdoor ceiling light with a built in LED. IP65 rating for outdoor applications. Aluminium body with anticorrosive coating. Moby is available with a 9W or 12W LED with 35 degree or 55 degree beam angle. 12W version includes mounting ring for flush installation. Available in white or anthracite finish. French designed.