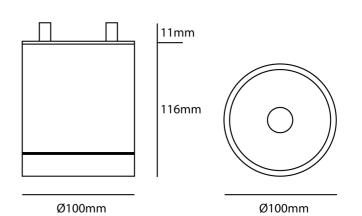

**Product Dimensions** 

| Aluminium |
|-----------|
| 850lm     |
| IP65      |
|           |

| Source | 9W Sharp LED |
|--------|--------------|
| CRI    | 80           |

| Colour Temp | 3000K          |
|-------------|----------------|
| Emission    | 35 degree beam |