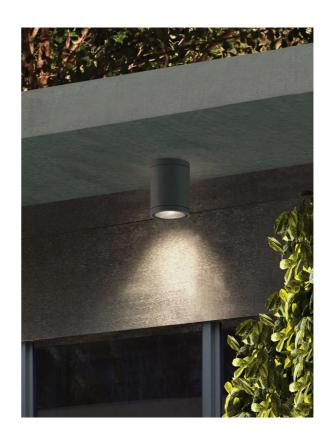

## Moby Outdoor Ceiling Light

by

Moby is a simple modern outdoor ceiling light with a built in LED. IP65 rating for outdoor applications. Aluminium body with anticorrosive coating. Moby is available with a 9W or 12W LED with 35 degree or 55 degree beam angle. 12W version includes mounting ring for flush installation. Available in white or anthracite finish. French designed.