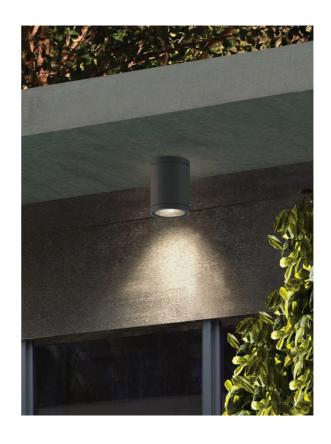

## Moby Outdoor Ceiling Light

by Studio Italia

Moby is a simple modern outdoor ceiling light with a built in LED. IP65 rating for outdoor applications. Aluminium body with anticorrosive coating. Moby is available with a 9W or 12W LED with 35 degree or 55 degree beam angle. 12W version includes mounting ring for flush installation. Available in white or anthracite finish. French designed.

| Supplier | Studio Italia        |
|----------|----------------------|
| Country  | China                |
| SKU      | SI PL/MOB/9W/55D/ANT |
| Finish   | Anthracite           |
| Version  | 9W - 55 degree beam  |