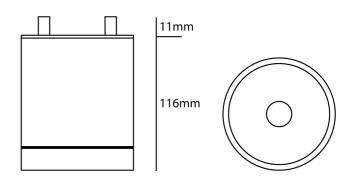

Ø100mm

**Product Dimensions** 

| Materials | Aluminium | Source 9W Sharp LED | 9W Sharp LED | Colour Temp | 3000K          |
|-----------|-----------|---------------------|--------------|-------------|----------------|
| Output    | 850lm     | CRI                 | 80           | Emission    | 55 degree beam |
| IP Rating | IP65      |                     |              |             |                |

Ø100mm