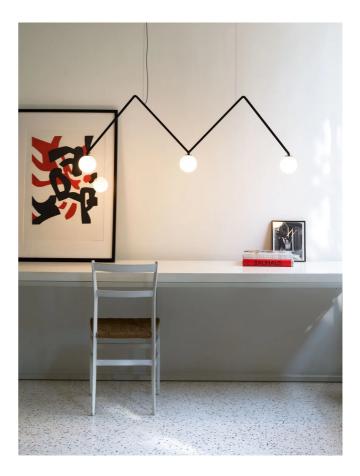

## Dabliu Pendant

by

Supplier

Country

Version

**Colour Temp** 

SKU

Dabliu is composed of a slender aluminium structure with three LED light points available in three different diffuser options. A 40 degree spot version provides punctual lighting, while a version with spherical diffuser in opal blown glass and a version with a metallic cone in burnished gold and black finish offers a diffused illumination.