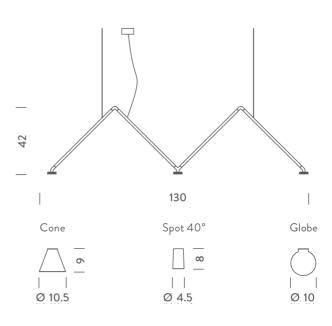

## Dabliu Pendant

by

Supplier

Country

Version

**Colour Temp** 

SKU

Dabliu is composed of a slender aluminium structure with three LED light points available in three different diffuser options. A 40 degree spot version provides punctual lighting, while a version with spherical diffuser in opal blown glass and a version with a metallic cone in burnished gold and black finish offers a diffused illumination.

NE S/DABLIU/GLOBE/3000K/BLACK/WHITE

**Product Dimensions** 

| Weight      | 5kg                |
|-------------|--------------------|
| Colour Temp | 3000K              |
| Emission    | diffused downlight |

Nemo

Italy

Globe

3000K

| Materials | Aluminium |
|-----------|-----------|
| Output    | 3 x 400lm |
| IP Rating | IP20      |

| Source  | 3 x 5W LED |
|---------|------------|
| CRI     | 90         |
| Dimming | 1-10v      |