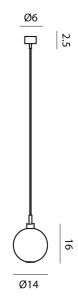

## **Product Dimensions**

| Weight    | 0.51kg | Materials | Blown Glass        |
|-----------|--------|-----------|--------------------|
| IP Rating | IP20   | Dimming   | Dependent on globe |

Source 1 x G9 33W (Max)