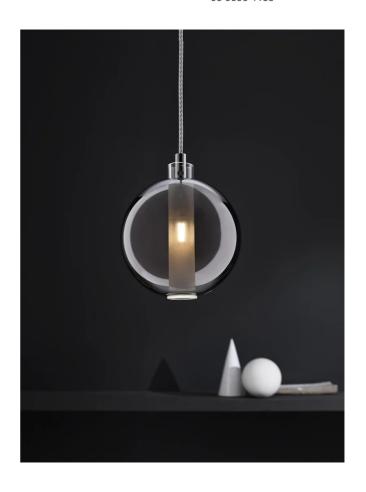

## **Eclisse Pendant**

by

The Eclisse Pendant Collection is named after the Italian word for Eclipse which perfectly describes the magic created by the Eclisse. Sheltered within the vibrant glass is a hidden opaque cylinder that illuminates when the light is on, representing the sliver of emerging light after an eclipse. Eclisse is available in a variety of colour options as a single pendant or in a selection of cluster formations. Contact us for more information.

| Supplier | Cangini & Tucci |
|----------|-----------------|
| Country  | Italy           |
| SKU      | CT S/ECLISSE/SM |
| Finish   | Smoke           |