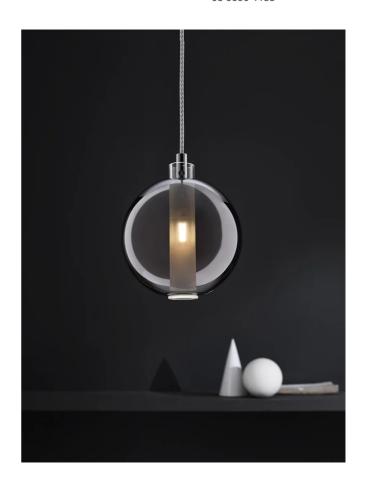

## **Eclisse Pendant**

by

The Eclisse Pendant Collection is named after the Italian word for Eclipse which perfectly describes the magic created by the Eclisse. Sheltered within the vibrant glass is a hidden opaque cylinder that illuminates when the light is on, representing the sliver of emerging light after an eclipse. Eclisse is available in a variety of colour options as a single pendant or in a selection of cluster formations. Contact us for more information.