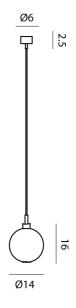

## **Product Dimensions**

| Weight    | 0.51kg |
|-----------|--------|
| IP Rating | IP20   |

| Materials | Blown Glass        |
|-----------|--------------------|
| Dimming   | Dependent on globe |

Source 1 x G9 33W (Max)