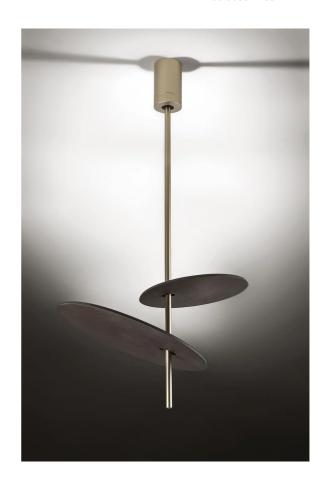

## Lua Pendant

by Marco Pagnoncelli

The Lua pendant features an adjustable light source that is only 6mm thick. An aluminium disc with a smooth profile produces indirect lighting which enhances the Lua's deisgn. Equipped with a high efficiency LED with no driver required. Lua is available in a variety of finish options. Made in Italy.

| Designer | Marco Pagnoncelli   |  |  |  |
|----------|---------------------|--|--|--|
| Supplier | Icone               |  |  |  |
| Country  | Italy               |  |  |  |
| SKU      | IC S/LUA/2C/RUST/GS |  |  |  |
| Finish   | Rust + Gold Silver  |  |  |  |