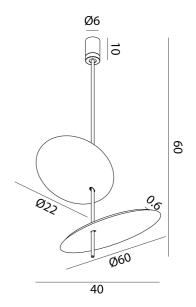

## **Product Dimensions**

| Materials | Aluminium | Source | 50W LED | Colour Temp | 2700K    |
|-----------|-----------|--------|---------|-------------|----------|
| Output    | 4250lm    | CRI    | 90      | Emission    | Indirect |