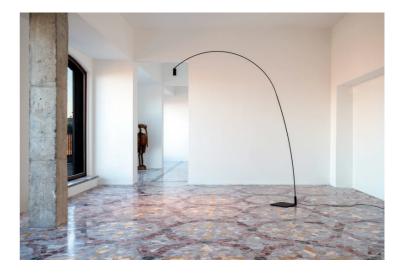

## Fox Floor Lamp

## by Bernhard Osann

Fox is a dimmable LED floor lamp which playfully incorporates movement, flexibility and balance on different levels. A slewing arc and directable cylindric head allows flexible orientation of the light beam for a consistent warm diffused light. Steel structure and base aluminium head in painted matte black. Created by Hamburg based industrial designer Bernhard Osann for Nemo Lighting, the Fox lamp encompasses his hallmark simplistic style, which celebrates clean, minimal lines.