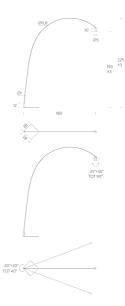

## Product Dimensions

| Weight      | 8kg                        |
|-------------|----------------------------|
| Colour Temp | 2700K                      |
| Emission    | 40 degree beam, orientable |
| Notes       | Dimmer on cable            |

| Materials | Aluminium |
|-----------|-----------|
| Output    | 839lm     |
| IP Rating | IP20      |

| Source  | 15W LED            |
|---------|--------------------|
| CRI     | 90                 |
| Dimming | Push button dimmer |