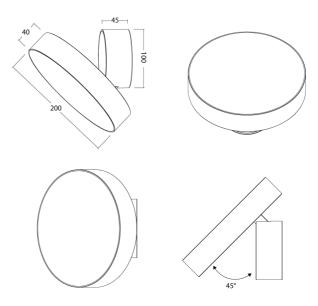

## **Product Dimensions**

| Materials | Aluminium |
|-----------|-----------|
| Output    | 1900lm    |
| IP Rating | IP20      |

| Source  | 25W LED |
|---------|---------|
| CRI     | 90      |
| Dimming | TRIAC   |
|         |         |