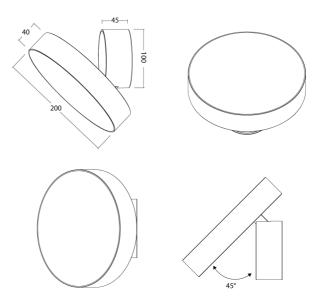

## Luna Adjustable Ceiling Light

by Studio Italia

Luna adjustable ceiling light with a 25W LED source. Aluminium construction with frosted glass for a diffused emission. Available in black or white finish. TRIAC dimmable.

## **Product Dimensions**

| Materials | Aluminium |
|-----------|-----------|
| Output    | 1900lm    |
| IP Rating | IP20      |

| Source  | 25W LED |
|---------|---------|
| CRI     | 90      |
| Dimming | TRIAC   |