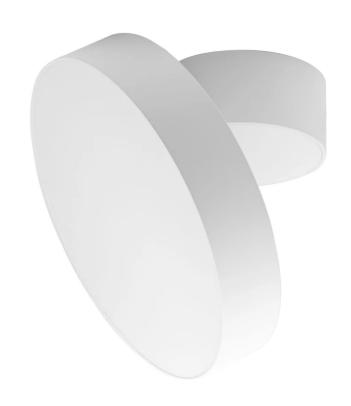

## Luna Adjustable Ceiling Light

by Studio Italia

Luna adjustable ceiling light with a 25W LED source. Aluminium construction with frosted glass for a diffused emission. Available in black or white finish. TRIAC dimmable.