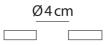

| Designer | Manuel & Vanessa Vivian |
|----------|-------------------------|
| Supplier | Axo Light               |
| Country  | Italy                   |
| SKU      | AX PL/SPILLRAY/G/CR     |
| Finish   | Crystal                 |
| Size     | G                       |
|          |                         |

Source

1 x G4 20W

| Weight    | 0.6kg | Materials | Glass              |
|-----------|-------|-----------|--------------------|
| IP Rating | IP20  | Dimming   | Dependent on globe |