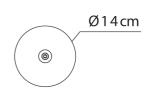

| Designer | Manuel & Vanessa Vivian |
|----------|-------------------------|
| Supplier | Axo Light               |
| Country  | Italy                   |
| SKU      | AX PL/SPILLRAY/G/CR     |
| Finish   | Crystal                 |
| Size     | G                       |
|          |                         |

Source

1 x G4 20W

| Weight    | 0.6kg | Materials | Glass              |
|-----------|-------|-----------|--------------------|
| IP Rating | IP20  | Dimming   | Dependent on globe |