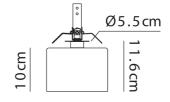

| Designer | Manuel & Vanessa Vivian |
|----------|-------------------------|
| Supplier | Axo Light               |
| Country  | Italy                   |
| SKU      | AX PL/SPILLRAY/G/CR     |
| Finish   | Crystal                 |
| Size     | G                       |
|          |                         |

Source

1 x G4 20W

| Weight    | 0.6kg | Materials | Glass              |
|-----------|-------|-----------|--------------------|
| IP Rating | IP20  | Dimming   | Dependent on globe |