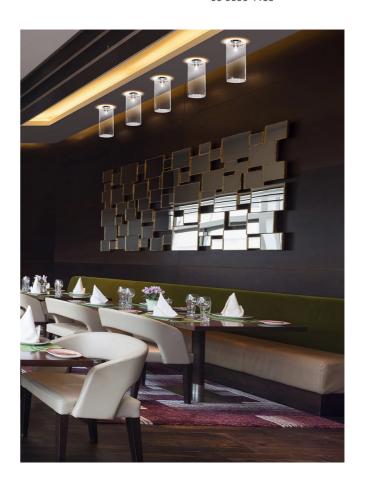

## Spillray Ceiling Light

by Manuel & Vanessa Vivian

The Spillray collection of ceiling lamps is an elegant shape play on upturned goblets. The diffusers are made of glass with chrome-plated metal frame, gracefully illuminating any area. Available in several sizes and finish options.