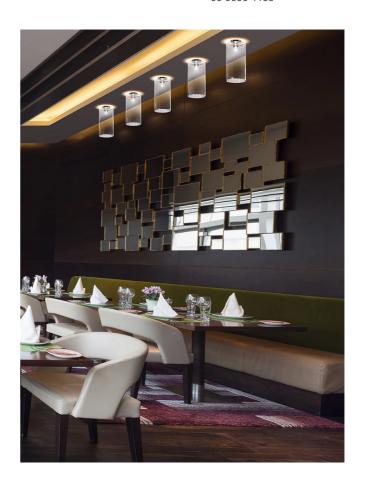

## Spillray Ceiling Light

by Manuel & Vanessa Vivian

The Spillray collection of ceiling lamps is an elegant shape play on upturned goblets. The diffusers are made of glass with chrome-plated metal frame, gracefully illuminating any area. Available in several sizes and finish options.

| Designer | Manuel & Vanessa Vivian |
|----------|-------------------------|
| Supplier | Axo Light               |
| Country  | Italy                   |
| SKU      | AX PL/SPILLRAY/G/RD     |
| Finish   | Red                     |
| Size     | G                       |
|          |                         |