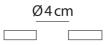

## Spillray Ceiling Light

by Manuel & Vanessa Vivian

The Spillray collection of ceiling lamps is an elegant shape play on upturned goblets. The diffusers are made of glass with chrome-plated metal frame, gracefully illuminating any area. Available in several sizes and finish options.

| Designer | Manuel & Vanessa Vivian |
|----------|-------------------------|
| Supplier | Axo Light               |
| Country  | Italy                   |
| SKU      | AX PL/SPILLRAY/G/RD     |
| Finish   | Red                     |
| Size     | G                       |
|          |                         |

| Weight    | 0.6kg | Materials | Glass              |
|-----------|-------|-----------|--------------------|
| IP Rating | IP20  | Dimming   | Dependent on globe |

Source 1 x G4 20W