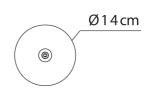

## Spillray Ceiling Light

by Manuel & Vanessa Vivian

The Spillray collection of ceiling lamps is an elegant shape play on upturned goblets. The diffusers are made of glass with chrome-plated metal frame, gracefully illuminating any area. Available in several sizes and finish options.

| Designer | Manuel & Vanessa Vivian |
|----------|-------------------------|
| Supplier | Axo Light               |
| Country  | Italy                   |
| SKU      | AX PL/SPILLRAY/G/RD     |
| Finish   | Red                     |
| Size     | G                       |
|          |                         |

| Weight    | 0.6kg | Materials | Glass              |
|-----------|-------|-----------|--------------------|
| IP Rating | IP20  | Dimming   | Dependent on globe |

Source 1 x G4 20W