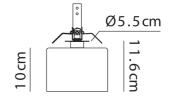

## Spillray Ceiling Light

by Manuel & Vanessa Vivian

The Spillray collection of ceiling lamps is an elegant shape play on upturned goblets. The diffusers are made of glass with chrome-plated metal frame, gracefully illuminating any area. Available in several sizes and finish options.

| Designer | Manuel & Vanessa Vivian |
|----------|-------------------------|
| Supplier | Axo Light               |
| Country  | Italy                   |
| SKU      | AX PL/SPILLRAY/G/RD     |
| Finish   | Red                     |
| Size     | G                       |
|          |                         |

| Weight    | 0.6kg | Materials | Glass              |
|-----------|-------|-----------|--------------------|
| IP Rating | IP20  | Dimming   | Dependent on globe |

Source 1 x G4 20W