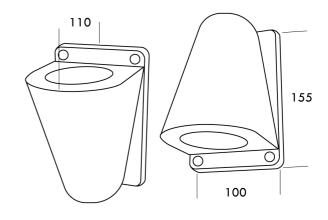

## **Product Dimensions**

| Materials | Aluminium   |
|-----------|-------------|
| Output    | 650lm       |
| IP Rating | IP65 / IK06 |

| Source  | 10W LED |
|---------|---------|
| CRI     | 80      |
| Dimming | PHASE   |
|         |         |