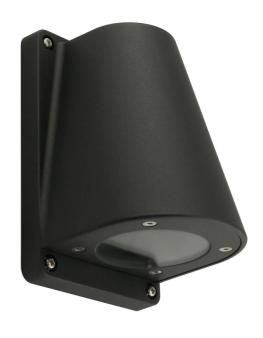

## **Boss Outdoor Wall Light**

by

Boss surface mounted outdoor wall light with in-built LED. Aluminium body coated with a salt resistant finish. Boss has an ingress protection of IP65 and an impact protection of IK06 for outdoor applications. Available in anthracite finish. French designed. Phase dimming.

| Supplier | Studio Italia     |
|----------|-------------------|
| Country  | China             |
| SKU      | SI A/BOSS/10W/ANT |
| Finish   | Anthracite        |