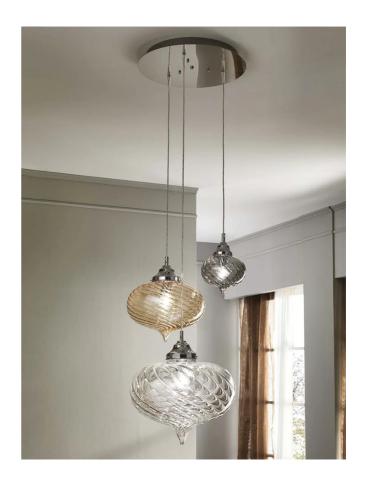

## Arabesque 3L Pendant

by

Arabesque is a collection of mouth blown glass pendant lights from Cangini & Tucci. The Arabesque 3 light pendant allows three individual Arabesque pendants to be hung from a central base, creating a feature lighting piece in a space. The 3L pendant base is compatible with any combination of three single pendants, allowing the user to customise the look of the piece. Single pendants are available in 3 sizes, a variety of finishes with smooth or striped surface.

| Supplier | Cangini & Tucci        |
|----------|------------------------|
| Country  | Italy                  |
| SKU      | CT S/ARABESQUE/ST/3/TR |
| Finish   | Transparent            |
| Surface  | Ribbed                 |
|          |                        |