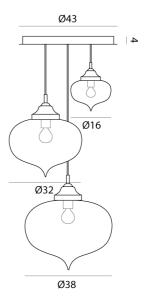

## **Product Dimensions**

| Materials | Blown Glass        |
|-----------|--------------------|
| Dimming   | Dependent on globe |

IP Rating IP20

1 x E14 60W (Max) + 2 x E27

100W (Max)

Source