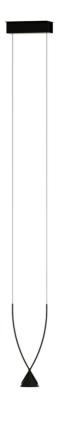

## **Jewel Pendant**

by Yonoh

Jewel is a collection of suspension lamps characterised by a double crossed arch which composes the pendant. The recycled ABS arch cradles an aluminium conical shape which houses the LED light source, creating an simple yet elegant feature within a space. Jewel can be installed individually or in series to create a more diffused beam. Available in single, 3 light or 10 light versions in black finish. Design by Yonoh for Axolight.