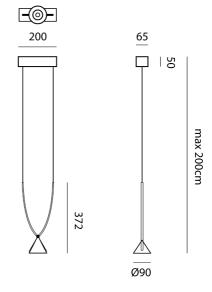

## **Product Dimensions**

| Weight      | 0.9kg          |
|-------------|----------------|
| Colour Temp | 3000K          |
| Emission    | 35 degree beam |

| Materials | Aluminium, nylon and recycled glass |
|-----------|-------------------------------------|
| Output    | 670lm                               |
| IP Rating | IP20                                |