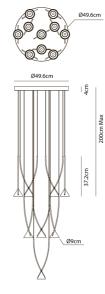

## Product Dimensions

| Ма   |
|------|
| Ou   |
| IP I |
|      |

| Materials | Aluminium, nylon and recycled glass |
|-----------|-------------------------------------|
| Output    | 6710lm (TOTAL)                      |
| IP Rating | IP20                                |