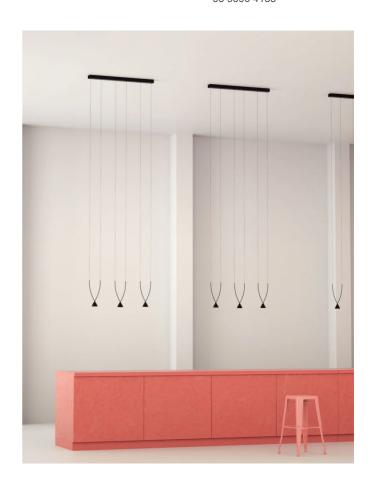

## **Jewel Pendant**

by Yonoh

Jewel is a collection of suspension lamps characterised by a double crossed arch which composes the pendant. The recycled ABS arch cradles an aluminium conical shape which houses the LED light source, creating an simple yet elegant feature within a space. Jewel can be installed individually or in series to create a more diffused beam. Available in single, 3 light or 10 light versions in black finish. Design by Yonoh for Axolight.