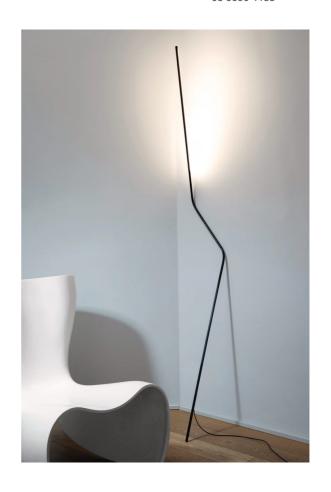

## Neo Floor Lamp

by Bernhard Osann

Neo by Bernhard Osann is an LED floor lamp with a boldly minimalist aesthetic. Designed to gracefully rest against a wall, Neo is composed of a curved steel structure and a terminal lighting unit that rotates up to 180 degrees providing adjustable indirect lighting. Structure and lighting unit in matt black painted aluminium. Features a pedal switch/dimmer for simple operation with a wall-fixing accessory available on request. Winner of a 2020 Wallpaper\* Design Awards.