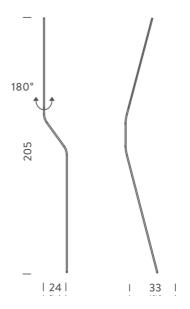

## Neo Floor Lamp

by Bernhard Osann

Neo by Bernhard Osann is an LED floor lamp with a boldly minimalist aesthetic. Designed to gracefully rest against a wall, Neo is composed of a curved steel structure and a terminal lighting unit that rotates up to 180 degrees providing adjustable indirect lighting. Structure and lighting unit in matt black painted aluminium. Features a pedal switch/dimmer for simple operation with a wall-fixing accessory available on request. Winner of a 2020 Wallpaper\* Design Awards.

## **Product Dimensions**

| Weight      | 1kg        |
|-------------|------------|
| Colour Temp | 2700K      |
| Emission    | orientable |

| Materials | Aluminium |
|-----------|-----------|
| Output    | 600lm     |
| IP Rating | IP20      |