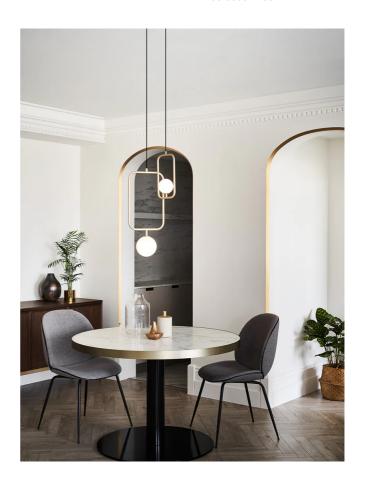

## Sircle Pendant

by Hui Lun Li

SIRCLE is a melding of a Square and a Circle inspired by Eastern aesthetic philosophy. The opal mouth-blown glass diffuser leans on a steel frame with soft curves. The diffuser can be adjusted 310 degrees on a vertical axis, effectively spreading soft light within a space. Available in two sizes.