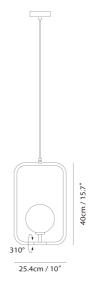

## Sircle Pendant

by Hui Lun Li

SIRCLE is a melding of a Square and a Circle inspired by Eastern aesthetic philosophy. The opal mouth-blown glass diffuser leans on a steel frame with soft curves. The diffuser can be adjusted 310 degrees on a vertical axis, effectively spreading soft light within a space. Available in two sizes.

## **Product Dimensions**

| Materials | Blown Glass        | Source | 1 x G9 5W (Max) | Dimming | Dependent on globe |
|-----------|--------------------|--------|-----------------|---------|--------------------|
| Notes     | Rotatable diffuser |        |                 |         |                    |