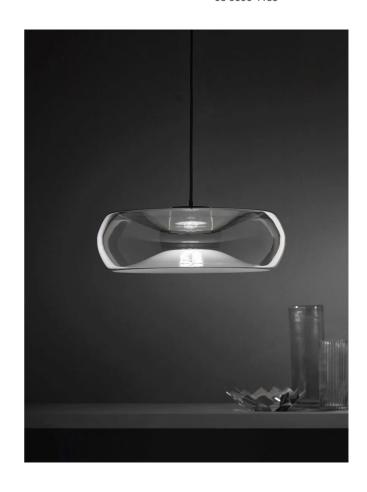

## Fold Pendant

by Cristian Li Voi

Fold by Cangini & Tucci produces a mirage of light through it's unique blown-glass design. Inspired by contrasts, Fold pendant creates an illusion of depth with a folded glass form which both conceals the in-built LED source and emits reflections between the top and bottom of the diffuser interior, producing a delicate glow within a space. Available in various sizes and a wide range of finish options with black or chrome metalware.

| Designer     | Cristian Li Voi           |
|--------------|---------------------------|
| Supplier     | Cangini & Tucci           |
| Country      | Italy                     |
| SKU          | CT S/FOLD/GIG/CHR/SKYBLUE |
| Glass Finish | Sky Blue                  |
| Metal Finish | Chrome                    |
| Size         | GIG                       |
|              |                           |