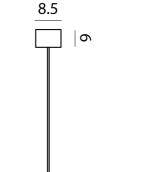

**Product Dimensions** 

Ø36

| Weight      | 1.835kg |
|-------------|---------|
| Colour Temp | 3000K   |
| IP Rating   | IP20    |
|             |         |

| Source | 17.4W LED |
|--------|-----------|
| CRI    | 95        |