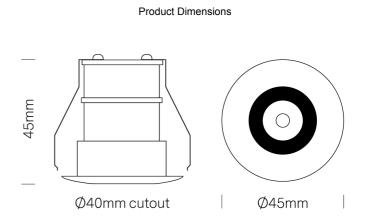

## **Bath Downlight**

by

Compact recessed downlight designed for bathroom applications. IP54 rating and equipped with a 2W CREE LED with 160lm output and 30 degree beam spread. Aluminium construction with white powdercoated finish. Supplied with non-dimmable driver.