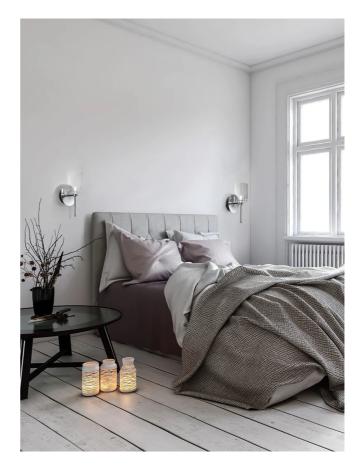

## Spillray Wall Light

by Manuel & Vanessa Vivian

The Spillray collection of wall lamps is an elegant shape play on upturned goblets. The diffusers are made of glass with chromeplated metal frame, gracefully illuminating any area. Available in several finish options.