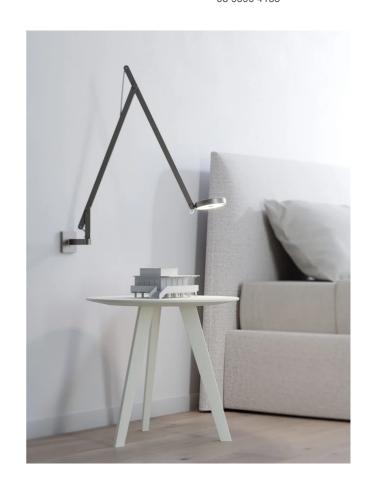

## String W1 Wall Lamp

by Dante Donegani and Giovanni Lauda

The String W1 Wall light is part of the String collection by Rotaliana. The adjustable head made with moulded plastic is easily handled and offers flexibility in positioning the direction of the light beam. The structure of the two arms is made of extruded aluminum. The movement is balanced by the elastic cable, sheathed in synthetic coloured fabric. The String also features a push sensitive dimmer that controls the light source. String W1 is available in white, black, bronze, champagne, graphite or silver finish. Each light includes silver, black and orange cables which are easily interchangeable for different looks.