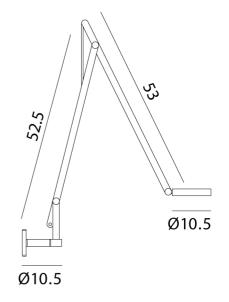

## **Product Dimensions**

| Weight      | 1.82kg |
|-------------|--------|
| Colour Temp | 2700K  |
| IP Rating   | IP20   |

| Materials | Aluminium          |
|-----------|--------------------|
| Output    | 700lm              |
| Dimming   | Push button dimmer |