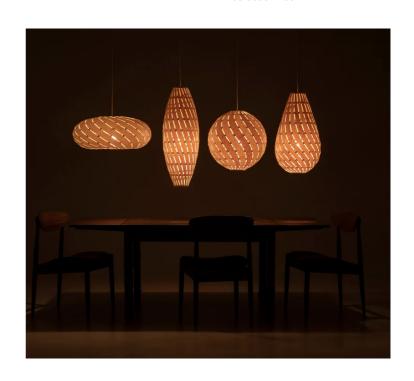

## **Ebb Pendant Family**

by David Trubridge

The Ebb family of pendant lights was first launched as fully assembled lamps made from plastic and wood components. In 2015 they were redesigned as kitset which reduced the environmental impacts of shipping. Now the Ebb family of Swell, Bounce, Roll and Drop are made from Birch plywood, becoming an even more sustainable feature pendant light. Ebbs patterns are inspired by the lines of flowing water in streams and rivers.