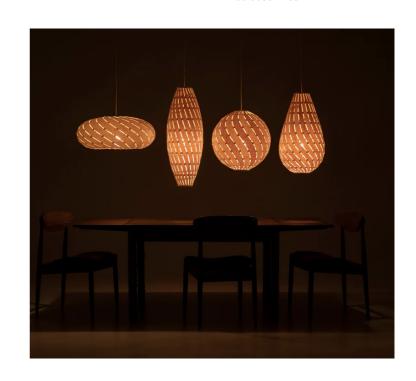

## **Ebb Pendant Family**

by David Trubridge

The Ebb family of pendant lights was first launched as fully assembled lamps made from plastic and wood components. In 2015 they were redesigned as kitset which reduced the environmental impacts of shipping. Now the Ebb family of Swell, Bounce, Roll and Drop are made from Birch plywood, becoming an even more sustainable feature pendant light. Ebbs patterns are inspired by the lines of flowing water in streams and rivers.