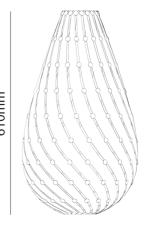

## **Product Dimensions**

| Weight  | 4.5kg              | Materials | Birch plywood                                   | Source | 1 x E27 77W (Max) |
|---------|--------------------|-----------|-------------------------------------------------|--------|-------------------|
| Dimming | Dependent on globe | Notes     | Flat packed for reduced environmental footprint |        |                   |