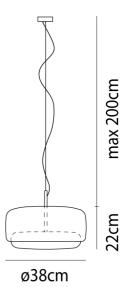

#### Product Dimensions

| Weight      | 6kg   |
|-------------|-------|
| Colour Temp | 3000K |
| IP Rating   | IP20  |

Favaretto&Partners

VI S/JUBE/G/STEEL/BURNT/WHITE

Vistosi

Italy

Burnt Earth

Steel