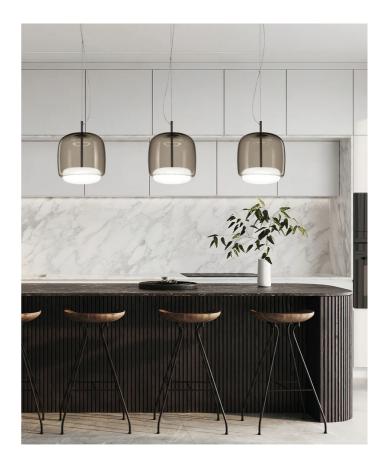

## Jube Pendant

Essential, sinuous and delicate, Jube was born from the union of two mouth blown glasses that, once assembled together, create an overlapping, ton sur ton effect with retro charm. Thanks to a powerful waterjet which perforates glass with holes of a very large diameter, the fusion of the glasses is perfectly integrated, allowing two glasses to look like a single piece. The lower glass is glossy white, with various colour options for the upper glass. The LED light source produces a widespread and powerful light. Available in large and small sizes.